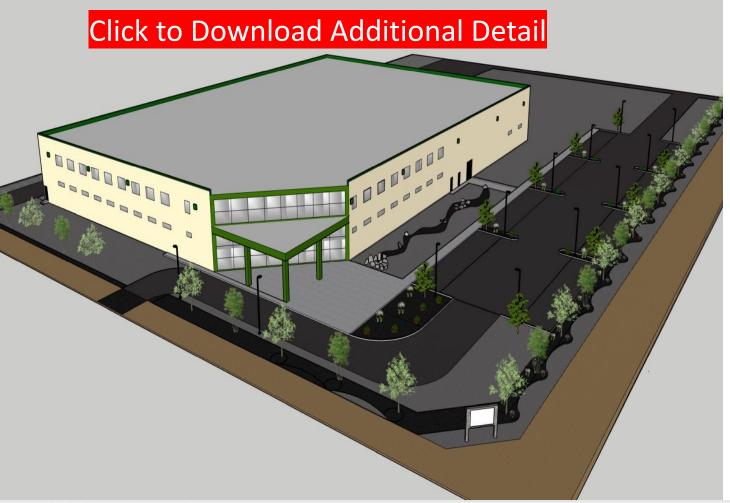

# Manufacturing and Office Building in Nampa, ID Total SF: 83,800 +/-

**First Floor** - (areas are approximate)

- > 53,000 sf manufacturing/assembly/Inventory
- > 5,400 sf reception, offices, conference
- > 3,400 sf 60-person training & break room
- 1,200 sf shipping offices & lounge
- Four dock high shipping/receiving doors
- One floor level overhead door (others possible)

#### **Second Floor with Elevator access** (approximate areas)

- > 10,000 sf East Office Area
- 10,800 sf North Office Area

#### Excess Land Available for Storage/Building

**Building complete ready for Tenant** — other than landscape and turn-Lane is still under construction

Contact: Steve Neighbors | sneighbors@strategicsos.com