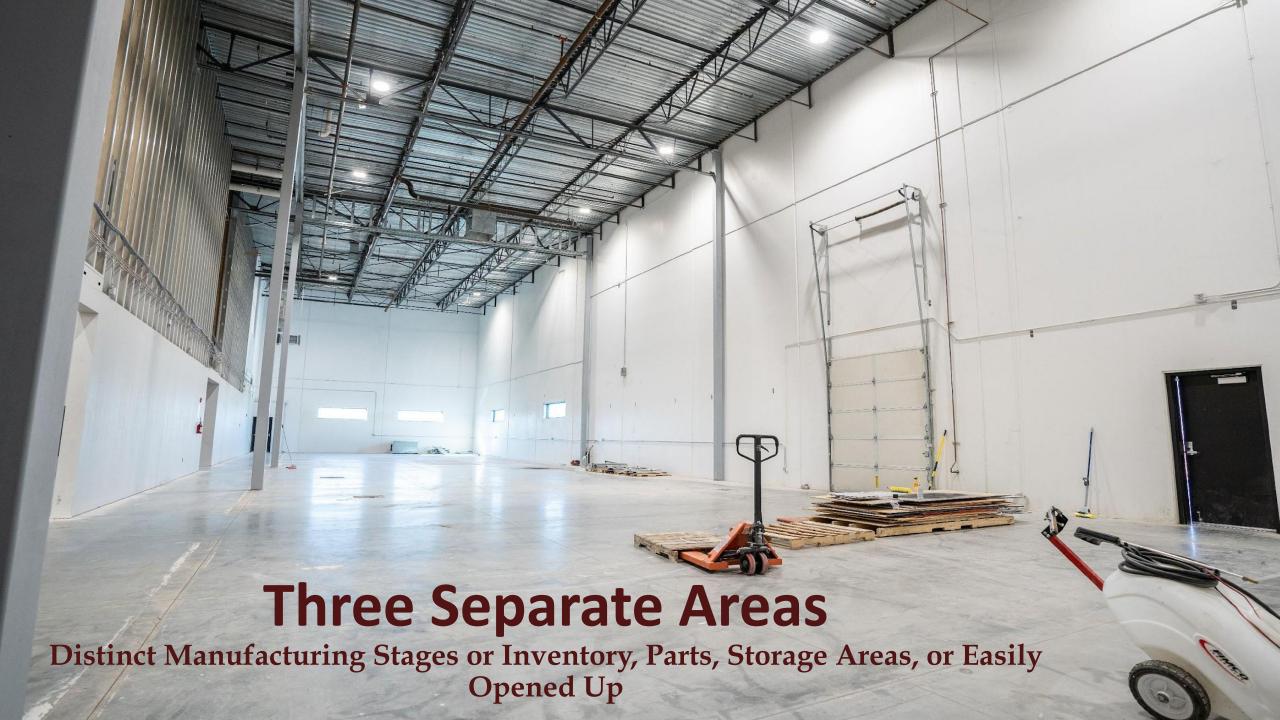

# Manufacturing and Office Building in Nampa, ID Total SF: 83,800 +/-

**First Floor** - (areas are approximate)

- > 53,000 sf manufacturing/assembly/Inventory
- > 5,400 sf reception, offices, conference
- > 3,400 sf 60-person training & break room
- 1,200 sf shipping offices & lounge
- Four dock high shipping/receiving doors
- One floor level overhead door (others possible)