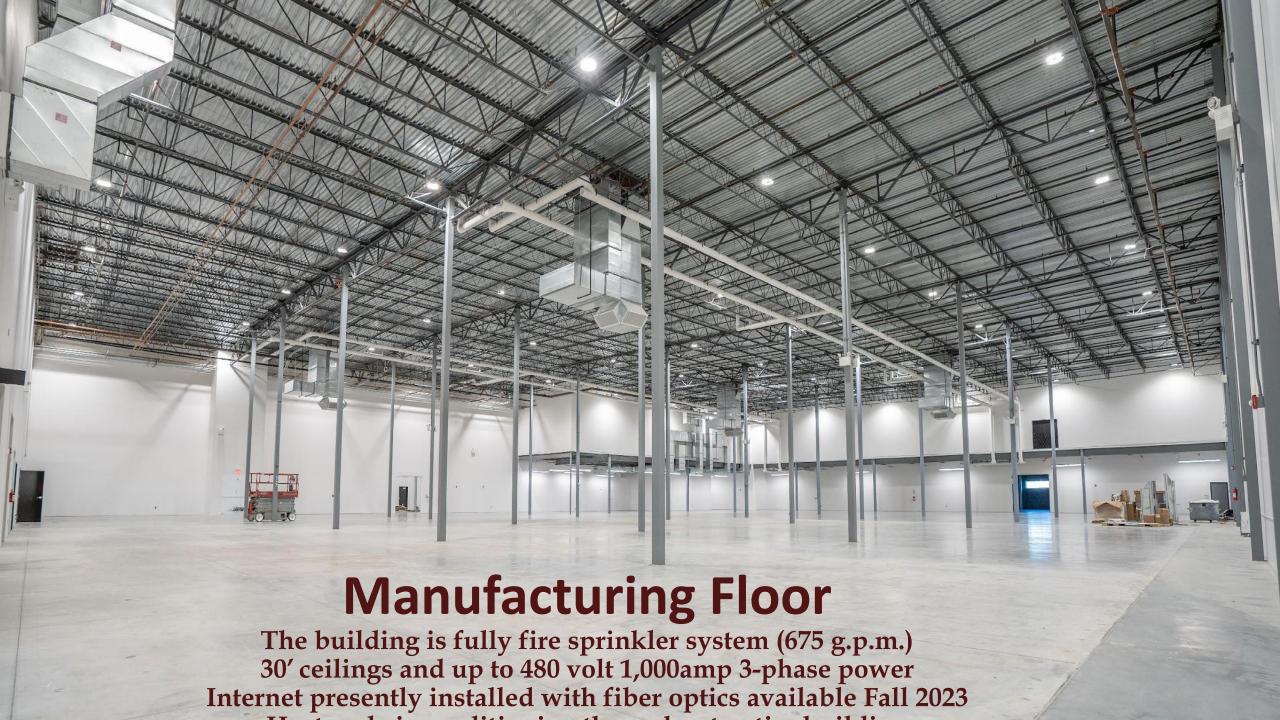

# Manufacturing and Office Building in Nampa, ID Total SF: 83,800 +/-

**First Floor** - (areas are approximate)

- > 53,000 sf manufacturing/assembly/Inventory
- > 5,400 sf reception, offices, conference
- > 3,400 sf 60-person training & break room
- 1,200 sf shipping offices & lounge
- Four dock high shipping/receiving doors
- One floor level overhead door (others possible)