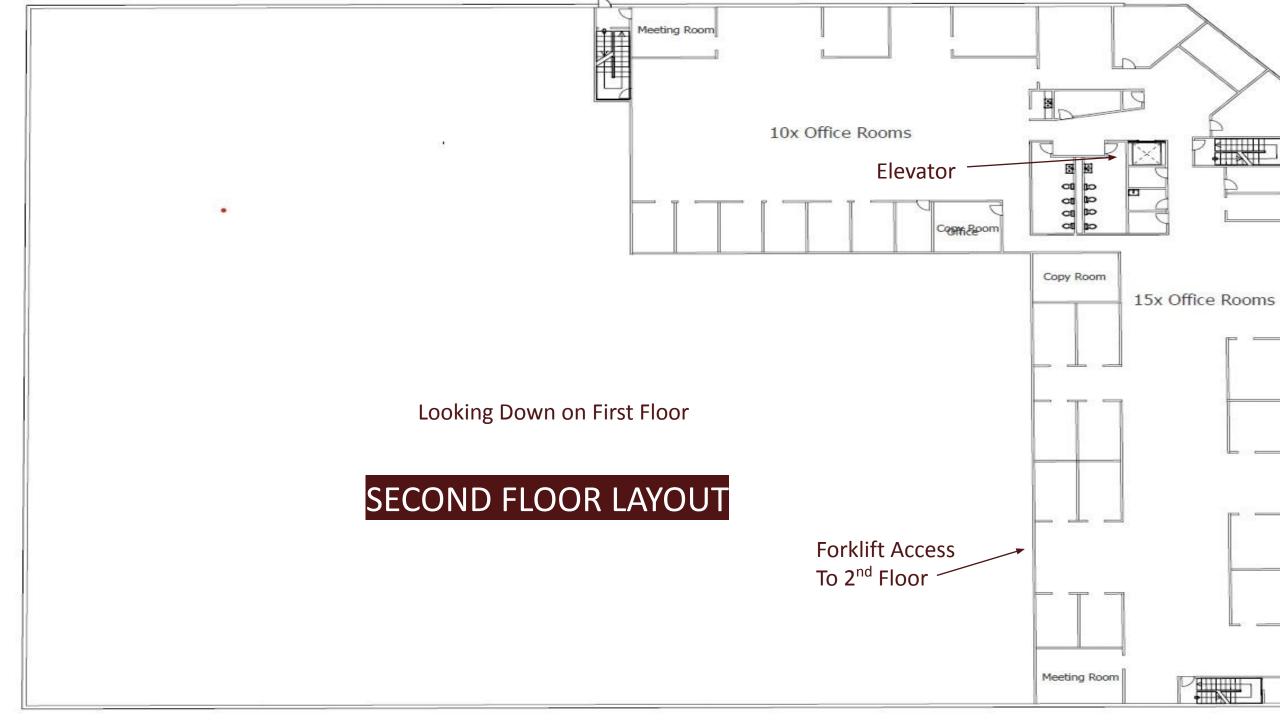

#### **Second Floor with Elevator access** (approximate areas)

- > 10,000 sf East Office Area
- 10,800 sf North Office Area