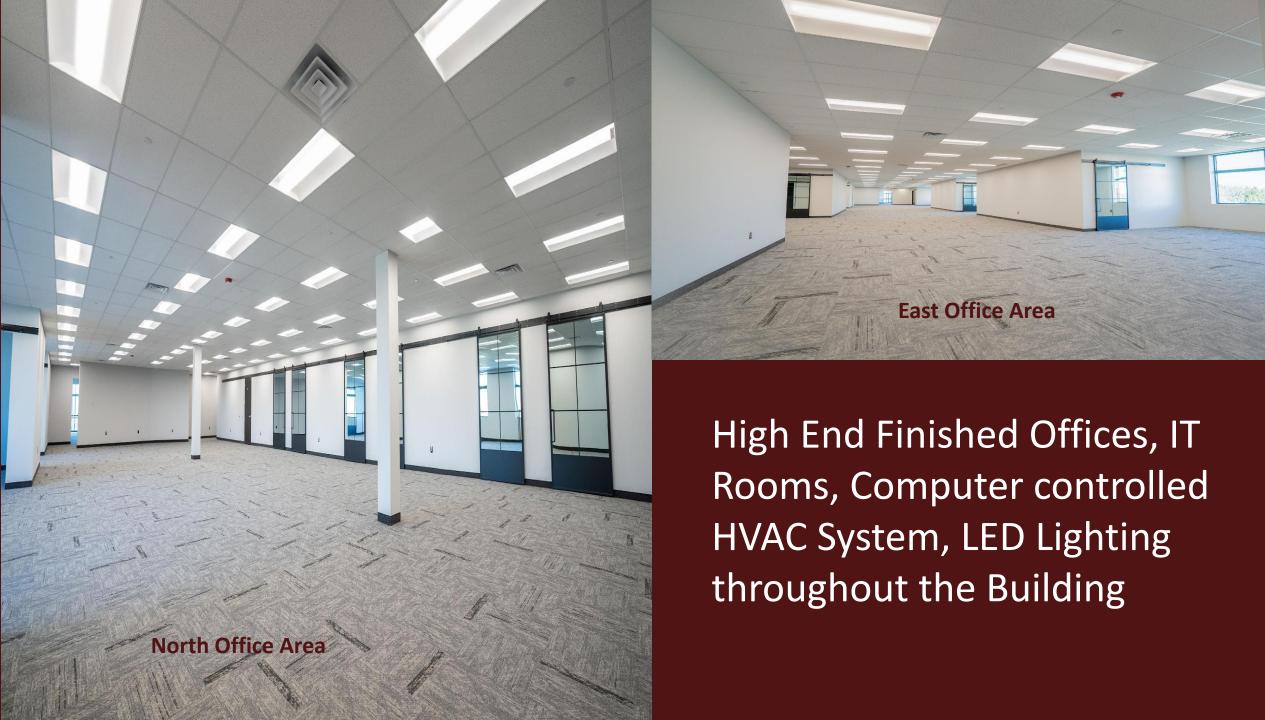

#### **Second Floor with Elevator access** (approximate areas)

- > 10,000 sf East Office Area
- 10,800 sf North Office Area