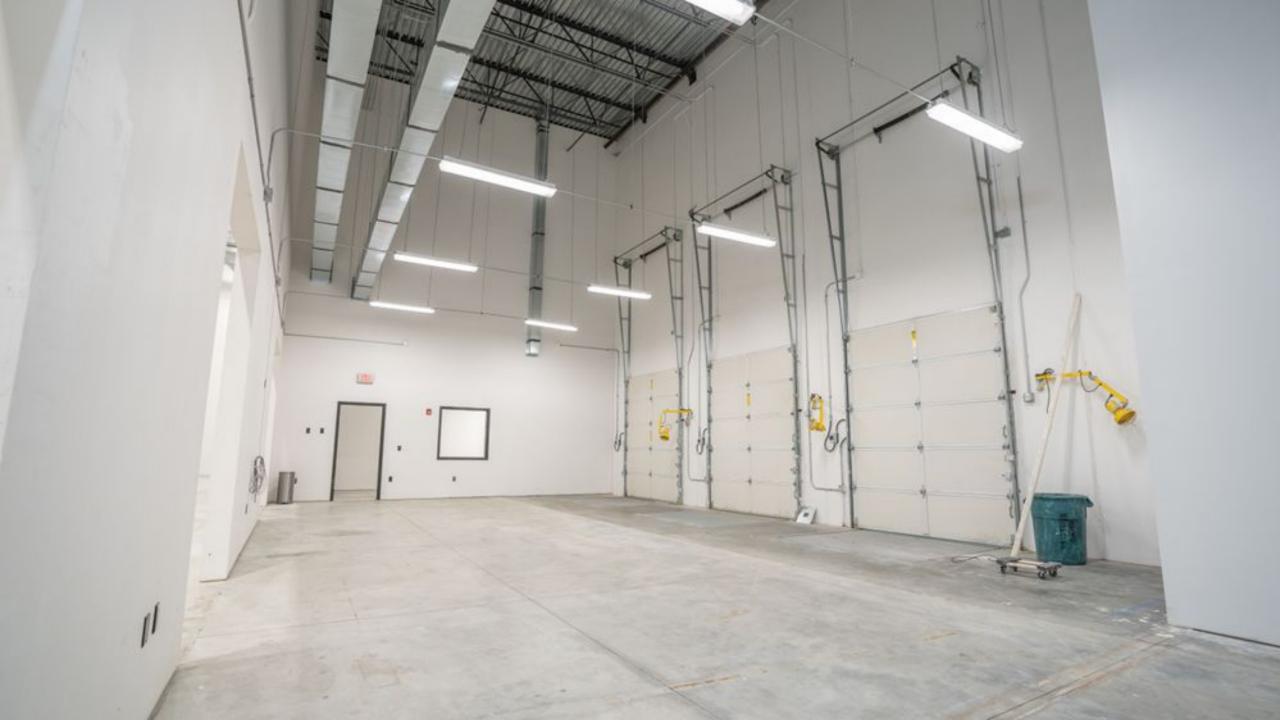

# Manufacturing and Office Building in Nampa, ID Total SF: 83,800 +/-

**First Floor** - (areas are approximate)

- > 53,000 sf manufacturing/assembly/Inventory
- > 5,400 sf reception, offices, conference
- > 3,400 sf 60-person training & break room
- 1,200 sf shipping offices & lounge
- Four dock high shipping/receiving doors
- One floor level overhead door (others possible)