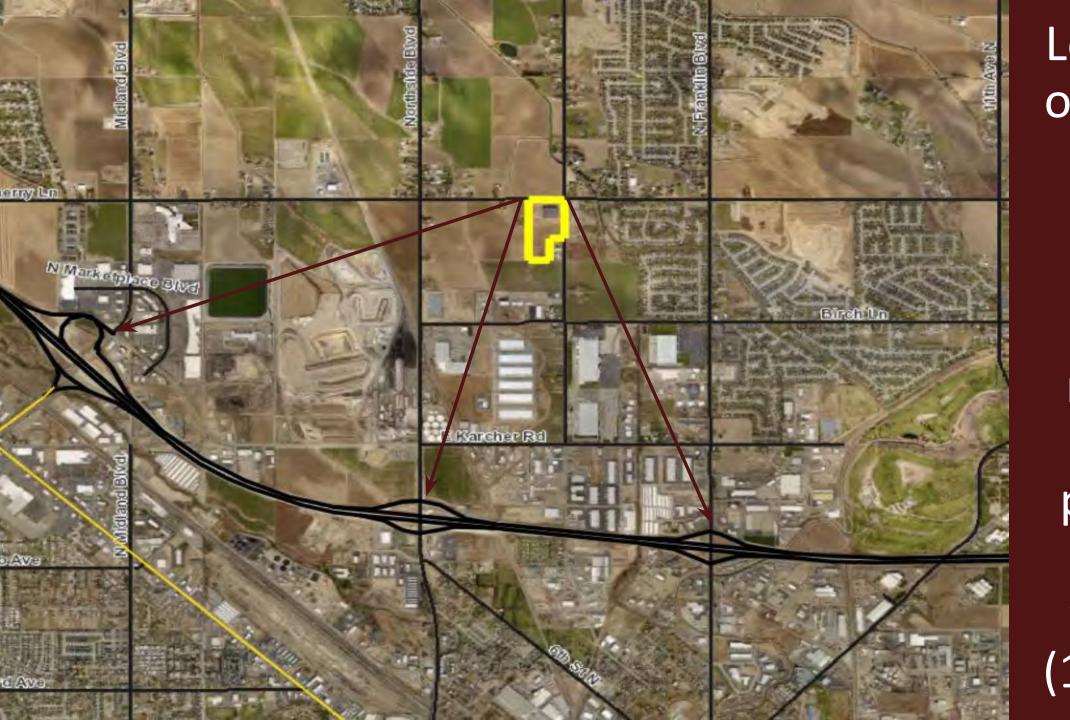

### **CONSTRUCTION COMPLETED — READY FOR TENANT**

Located in one of the nations fastest growth areas, multiple access points to 1-84 freeway (1.7 miles)