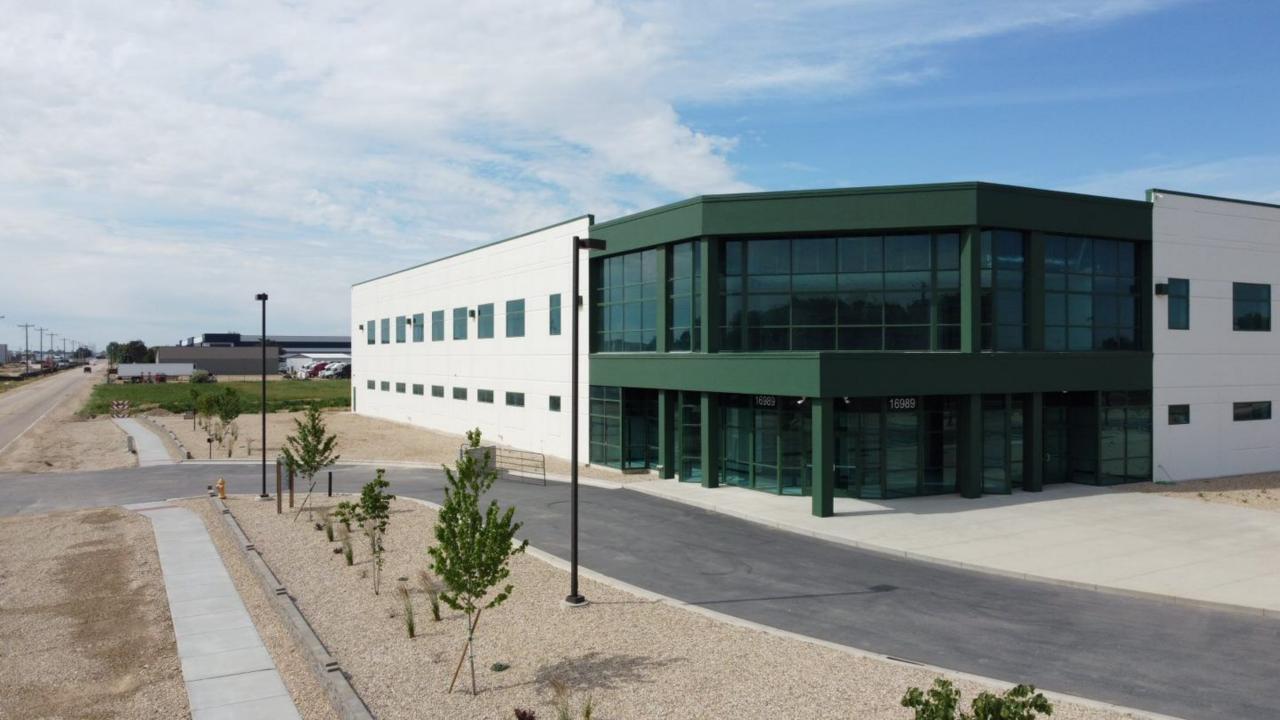

#### **Second Floor with Elevator access** (approximate areas)

- > 10,000 sf East Office Area
- 10,800 sf North Office Area

### **CONSTRUCTION COMPLETED — READY FOR TENANT**

Located in one of the nations fastest growth areas, multiple access points to 1-84 freeway (1.7 miles)