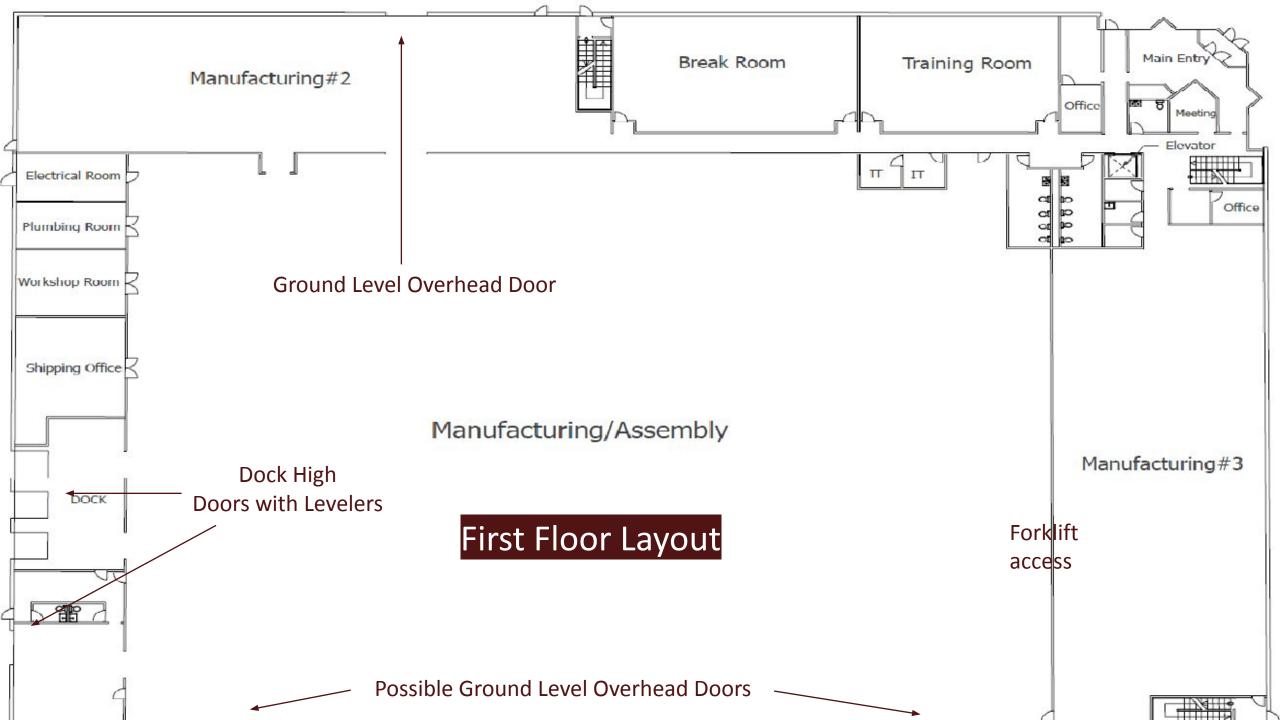

# Manufacturing and Office Building in Nampa, ID Total SF: 83,800 +/-

**First Floor** - (areas are approximate)

- > 53,000 sf manufacturing/assembly/Inventory
- > 5,400 sf reception, offices, conference
- > 3,400 sf 60-person training & break room
- 1,200 sf shipping offices & lounge
- Four dock high shipping/receiving doors
- One floor level overhead door (others possible)